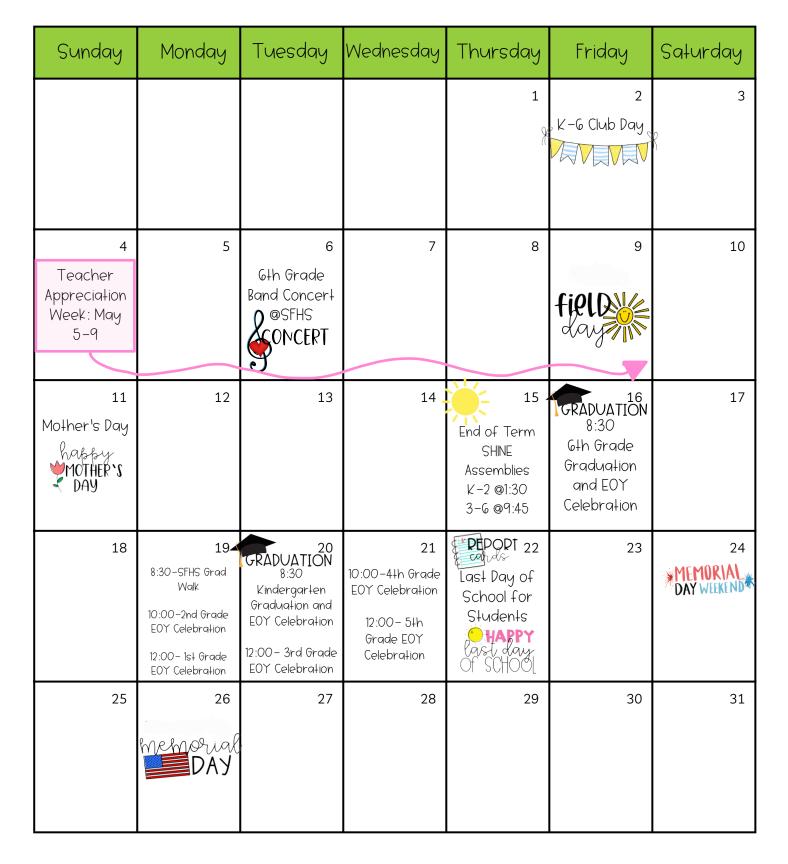

| 15                                       | 16                         | 17                                        | 18<br>Good Friday                                            | 19       |
| 20<br>Easter                       | Student<br>Holiday<br>SPRING<br>SPRING<br>SPRING<br>SPRING<br>SENDS | 22<br>Earth Day                          | 23                         | 24                                        | 25  SFES Talent Show (During School Hours) Smoothie King Day | 26       |
| 27                                 | 28                                                                  | 29<br>PTA Meeling/<br>STEAM NIGHT<br>Gpm | 30                         |                                           |                                                              |          |